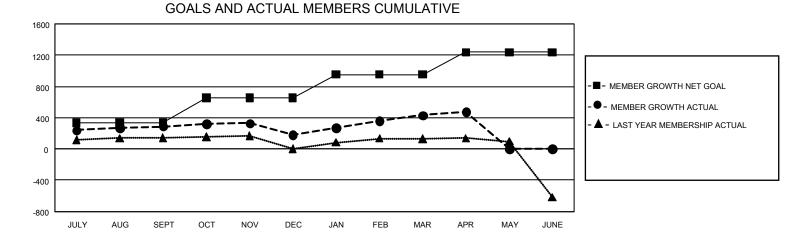

## GAT MONTHLY MEMBERSHIP PROGRESS REPORT

GMT Constitutional Area 5 - J, Group H

REPORT DOES NOT INCLUDE CLUBS IN UNDISTRICTED AREAS.

| Clubs                 |               |           |               | Members               |                         |                         |                                                    |
|-----------------------|---------------|-----------|---------------|-----------------------|-------------------------|-------------------------|----------------------------------------------------|
| RESULTS FOR 2022-2023 |               |           |               | RESULTS FOR 2022-2023 |                         |                         |                                                    |
| QUARTER               | NEW CLUB GOAL | NEW CLUBS | DROPPED CLUBS | QUARTER               | MBER GROWTH NET<br>GOAL | MEMBER GROWTH<br>ACTUAL | DROPPED MEMBERS<br>ACTUAL (including<br>transfers) |
| JULY/AUG/SEPT         | 12            | 0         | 1             | JULY/AUG/SEPT         | 334                     | 616                     | 289                                                |
| OCT/NOV/DEC           | 15            | 1         | 0             | OCT/NOV/DEC           | 320                     | 249                     | 352                                                |
| JAN/FEB/MAR           | 15            | 5         | 0             | JAN/FEB/MAR           | 300                     | 542                     | 286                                                |
| APR/MAY/JUNE          | 12            | 1         | 0             | APR/MAY/JUNE          | 285                     | 138                     | 88                                                 |