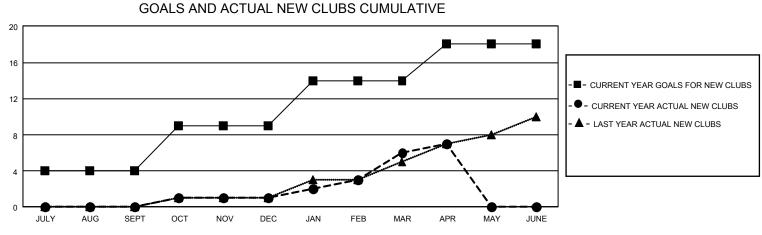

## GAT MONTHLY MEMBERSHIP PROGRESS REPORT

GMT Constitutional Area 5 - J, Group H

REPORT DOES NOT INCLUDE CLUBS IN UNDISTRICTED AREAS.

| Clubs                 |               |           |               | Members               |                         |                         |                                                    |
|-----------------------|---------------|-----------|---------------|-----------------------|-------------------------|-------------------------|----------------------------------------------------|
| RESULTS FOR 2022-2023 |               |           |               | RESULTS FOR 2022-2023 |                         |                         |                                                    |
| QUARTER               | NEW CLUB GOAL | NEW CLUBS | DROPPED CLUBS | QUARTER               | MBER GROWTH NET<br>GOAL | MEMBER GROWTH<br>ACTUAL | DROPPED MEMBERS<br>ACTUAL (including<br>transfers) |
| JULY/AUG/SEPT         | 12            | 0         | 1             | JULY/AUG/SEPT         | 334                     | 616                     | 289                                                |
| OCT/NOV/DEC           | 15            | 1         | 0             | OCT/NOV/DEC           | 320                     | 249                     | 352                                                |
| JAN/FEB/MAR           | 15            | 5         | 0             | JAN/FEB/MAR           | 300                     | 542                     | 286                                                |
| APR/MAY/JUNE          | 12            | 1         | 0             | APR/MAY/JUNE          | 285                     | 138                     | 88                                                 |